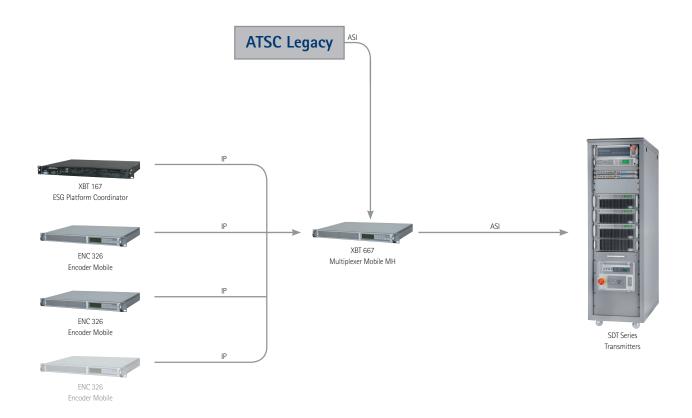

## ATSC Mobile DTV turnkey solution

## SPEED Mobile DTV

SPEED is the one-stop solution from testing and evaluation to full commercial service.

The Speed Mobile DTV solution consists of Mobile DTV Encoders, ESG Flute Server, Multiplexer for Mobile streaming, and Exciter fully compliant with the A/153 standard. You will get all you need to put your valuable content in your customersí hand. Speed Mobile DTV gives you the chance to boost your content, reaching your customers anywhere thus increasing revenues.

The system is built to satisfy the broadcasters priorities: ATSC Legacy backward compatibility and easy-to-use plug-and-play nature.