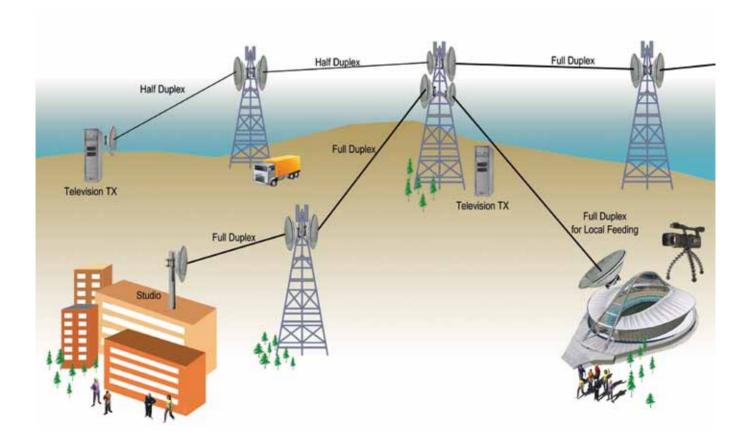

## **Broadcasting Distribution**

## Mobile and Fixed wireless connectivity

Skylinks digital Microwave Systems represent the most reliable and flexible solution for any demanding services in broadcasting distribution links.

Product availability includes:

- Mid/high capacity Mobile connections for video contributions from event sites for reaching the TV distribution network; COFDM modulation allows NON-LINE-OF-SITE connectivity.
- High/very high capacity Fixed backbone Microwave Links for transportion of the aggregated MUX contents to Television Transmitters Network.

The Microwave Links support 6/12/24 DVB-T MUXs or 3/6/12 DVB-T2 MUXs, depending on the configuration over the air. Systems can be redundant and guarantee priorityzed services.

SkyLinks product lines offer wide range of Split-Mount and All-Indoor equipments, with AC or DC power supply options. Furthermore, the Split-Mount Radios are available in standard or High TX output power, whereas Indoor Solutions are available in very High and Ultra High TX output power level.