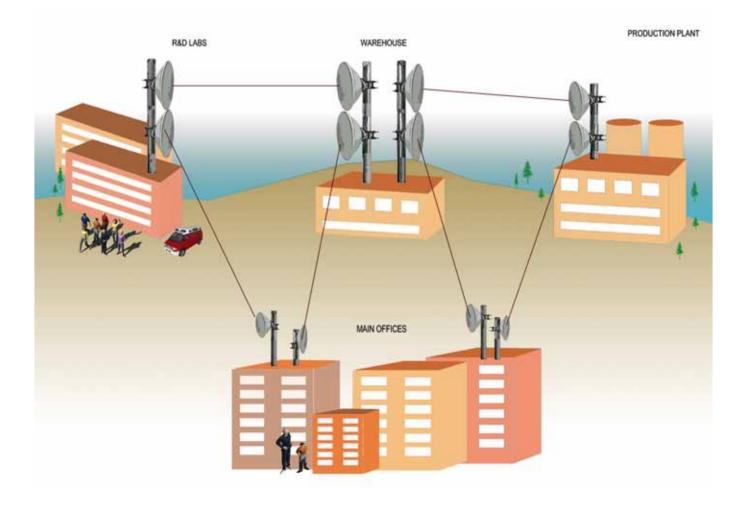

Increasing demand of corporate communications for data transport between the main offices and warehouses, remote R&D labs or subsidiary production plants is often more convenient to be realized through a fully owned wireless network rather than through leased lines, that are usually very expensive, un-secure and limited in speed rate.

LAN extensions, VOIP and intranet requirements are easily guaranteed thanks to the IP wireless network solutions offered by SkyLinks

-v∕\/--