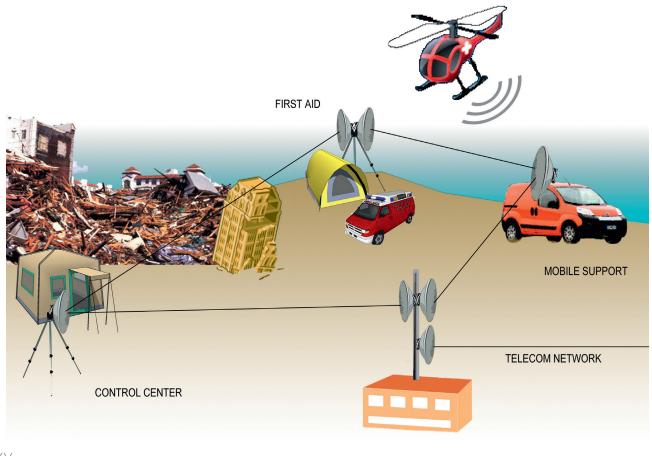

SkyLinks mobile systems find application in all kind of situation where fast deployment is a must.

Emergency communications are one of the top priority needs in case of disasters like earthquake, tsunami and many other natural events where standard telecommunications channel are destroyed or temporary out of order.

It is proven that the good result of first aid activities in such areas is essential for limiting the number of victims, and communications are a topic issue that can be easily solved by using SkyLinks microwave solutions.