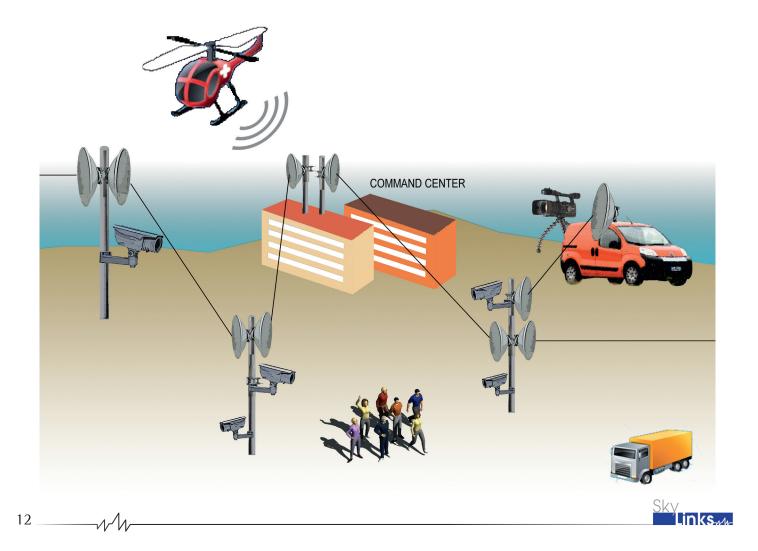

## Video surveillance and Disaster recovery

Thanks to the expertise in broadcasting of the parent Company SSBT, SkyLink can offer the best video surveillance solutions both for fixed and mobile application, including downlink for aircraft/helicopters.

Digital camera sources or analog MPEG2/4 SD or HD signals specifically converted with encoders/decoders, can be easily interfaced via ASI or Fast Ethernet port and distributed through the Digital Microwave network to reach remote controlling sites and or storage servers rooms.

SkyLinks mobile systems find application in all kind of situation where fast deployment is a must.

Emergency communications are one of the top priority needs in case of disasters like earthquake, tsunami and many other natural events where standard telecommunications channel are destroyed or temporary out of order.