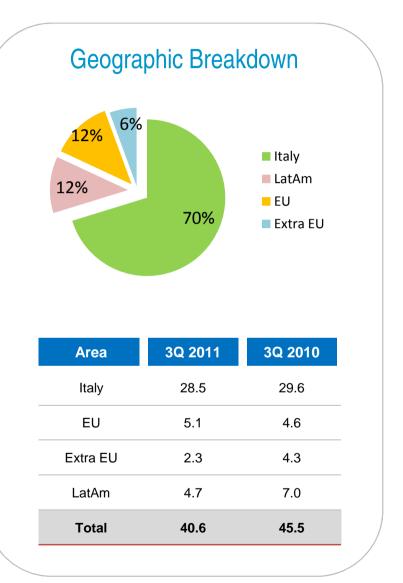

### 3Q 2011 Revenues

Revenues

40.6

VS

45.5

BU Breakdown

SCIENSEVICE
IT WORKS.

37.0