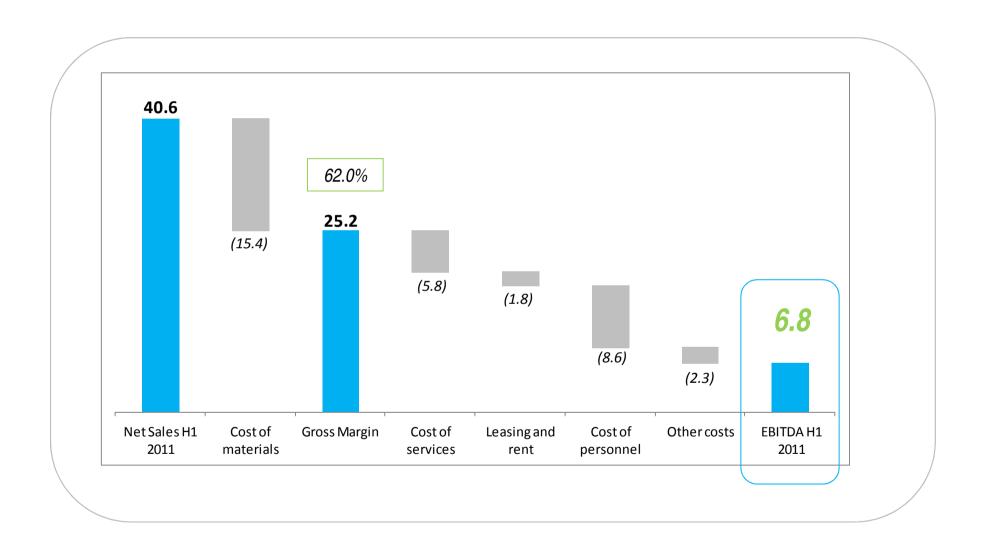

# 3Q 2011 Ebitda bridge

## 3Q 2011 Financial Highlights

Revenues

40.6

VS

45.5

Ebitda

6.8

VS