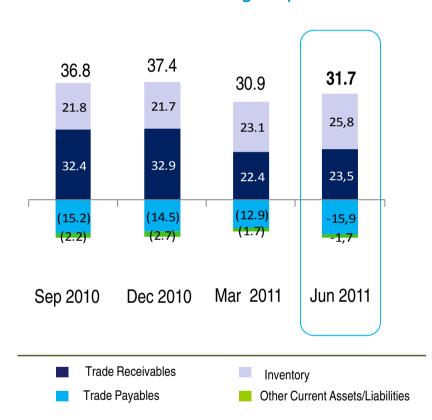

business expansion in the continent

2 USA

A country with enormous potential in the mid and low power broadcaster segment that aim Digital TV to change its business model

3 Russia

A country that lacks in digital TV technology but aiming to quickly fill the gap

4 Asia

India, Malaysia and Indonesia

## **Network Operator**





On Air the first 3 new channels







Now we are ready to catch opportunities with a pop coverage of ~ 70%

## 3Q 2011 Financial Highlights



Revenues

40.6

VS

45.5

Ebitda

6.8

VS

14.2

**Ebit** 

4.6

VS

12.7

**Net Result** 

1.2

VS

8.4

### 3Q 2011 Revenues

Revenues

40.6

VS

45.5

BU Breakdown

SCIENSEVICE
IT WORKS.

37.0

tivuitalia
3.6



# 3Q 2011 Ebitda bridge



### NFP and WC

#### **Net Financial Position**



#### **Net Working Capital**



## 3Q 2011 Cash Flow





#### **Investor Relations**

Carla Sora – CFO e IR Tel: +39 030.35.82.225

Barabino&Partners IR Marco Lastrico Elena Bacis Tel: +39 02.72.02.35.35

investors@screen.it