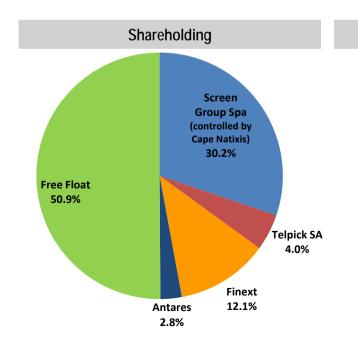

1.7      |
| 0.03     |
| 18.1     |
|          |

#### Revenues Breakdown for Geographic Area



| Area     | Revenues |
|----------|----------|
| Italy    | 10.7     |
| EU       | 2.2      |
| Extra EU | 5.2      |
| Total    | 18.1     |
|          |          |

## NFP and WC

#### **Net Financial Position**



## **Net Working Capital**





## Company Profile

#### Group's structure Screen Service Broadcasting Technologies S.p.A. 70% 39% 100% Screen Service Screenlogix Innovaction Screen Service RRD S.r.I. America LLC S.r.l. do Brazil Ltda. 25% 100% Tivuitalia Ramec S.r.I. RRD USA Inc. S.p.A.



## Investor Relations

**Investor Relations Contacts:** 

Carla Sora – CFO and IR Tel: +39 030.35.82.225

Barabino&Partners IR

Marco Lastrico

Tel: +39 02.72.02.35.35

investors@screen.it



#### **Share Informations**

N. of shares outstanding: 138.5 m

Price as of 08/02/10: € 0.71

Capitalization: € 99 milion

Italian Stock Exchange – MTA





## Annexes



# FY 2009 Highlights

|   |     | • • • |     |    |       |
|---|-----|-------|-----|----|-------|
| Ы | r∩t | it a  | ทศ  | 10 | SS    |
|   |     | 11 (1 | 111 |    | J.J.J |

| €m         | FY   | FY 2009 |      | 2008   | YoY %   |
|------------|------|---------|------|--------|---------|
| Revenues   | 52.9 | 100.0%  | 31.2 | 100.0% | +69.7%  |
| Ebitda     | 18.8 | 35.6%   | 8.3  | 26.5%  | +128.1% |
| Ebit       | 17.0 | 32.1%   | 7.7  | 24.6%  | +122.0% |
| Ebt        | 15.8 | 29.9%   | 7.4  | 23.6%  | +115.4% |
| Net Result | 10.1 | 19.2%   | 3.6  | 11.5%  | +183.0% |

#### **Balance Sheet**

| €m