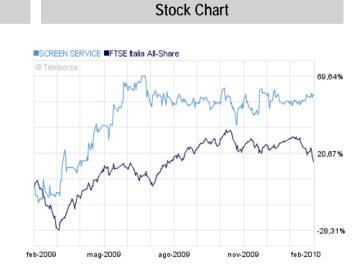

| 10.7     |
| EU       | 2.2      |
| Extra EU | 5.2      |
| Total    | 18.1     |
|          |          |

## NFP and WC

#### **Net Financial Position**



## **Net Working Capital**





## Company Profile

#### Group's structure Screen Service Broadcasting Technologies S.p.A. 70% 39% 100% Screen Service Screenlogix Innovaction Screen Service RRD S.r.I. America LLC S.r.l. do Brazil Ltda. 25% 100% Tivuitalia Ramec S.r.I. RRD USA Inc. S.p.A.



## Investor Relations

**Investor Relations Contacts:** 

Carla Sora – CFO and IR Tel: +39 030.35.82.225

Barabino&Partners IR

Marco Lastrico

Tel: +39 02.72.02.35.35

investors@screen.it



#### **Share Informations**

N. of shares outstanding: 138.5 m

Price as of 08/02/10: € 0.71

Capitalization: € 99 milion

Italian Stock Exchange – MTA





## Annexes



# FY 2009 Highlights

|   |     | • • • |     |    |       |
|---|-----|-------|-----|----|-------|
| Ы | r∩t | it a  | ทศ  | 10 | SS    |
|   |     | 11 (1 | 111 |    | J.J.J |

| €m         | FY   | FY 2009 |      | 2008   | YoY %   |
|------------|------|---------|------|--------|---------|
| Revenues   | 52.9 | 100.0%  | 31.2 | 100.0% | +69.7%  |
| Ebitda     | 18.8 | 35.6%   | 8.3  | 26.5%  | +128.1% |
| Ebit       | 17.0 | 32.1%   | 7.7  | 24.6%  | +122.0% |
| Ebt        | 15.8 | 29.9%   | 7.4  | 23.6%  | +115.4% |
| Net Result | 10.1 | 19.2%   | 3.6  | 11.5%  | +183.0% |

#### **Balance Sheet**

| €m                           | FY 2009 | FY 2008 |
|------------------------------|---------|---------|
| Non Current Assets           | 54.2    | 27.1    |
| Current Ass