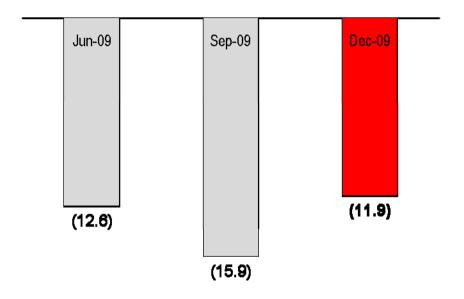

hlights

#### Profit and Loss

| €m       | 10   | 1Q 2010 |     | 2009   | YoY %    |
|----------|------|---------|-----|--------|----------|
| Revenues | 18.1 | 100.0%  | 8.5 | 100.0% | + 112.9% |
| Ebitda   | 6.2  | 34.1%   | 2.2 | 25.4%  | + 186.0% |
| Ebit     | 5.7  | 31.4%   | 2.0 | 23.2%  | + 187.7% |
| Ebt      | 5.9  | 32.4%   | 1.9 | 22.5%  | + 206.2% |



## Revenues

#### Revenues



#### **Revenues Breakdown for Division**



| Revenues |
|----------|
| 16.4     |
| 1.7      |
| 0.03     |
| 18.1     |
|          |

#### Revenues Breakdown for Geographic Area



| Area     | Revenues |
|----------|----------|
| Italy    | 10.7     |
| EU       | 2.2      |
| Extra EU | 5.2      |
| Total    | 18.1     |
|          |          |

## NFP and WC

#### **Net Financial Position**



## **Net Working Capital**





## Company Profile

#### Group's structure Screen Service Broadcasting Technologies S.p.A. 70% 39% 100% Screen Service Screenlogix Innovaction Screen Service RRD S.r.I. America LLC S.r.l. do Brazil Ltda. 25% 100% Tivuitalia Ramec S.r.I. RRD USA Inc. S.p.A.



## Investor Relations

**Investor Relations Contacts:** 

Carla Sora – CFO and IR Tel: +39 030.35.82.225

Barabino&Partners IR

Marco Lastrico

Tel: +39 02.72.02.35.35

investors@screen.it



#### **Share Informations**

N. of shares outstanding: 138.5 m

Price as of 08/02/10: € 0.71

Capitalization: € 99 milion

Italian Stock Exchange – MTA





## Annexes



# FY 2009 Highlights

|   |     | • • • |     |    |       |
|---|-----|-------|-----|----|-------|
| Ы | r∩t | it a  | ทศ  | 10 | SS    |
|