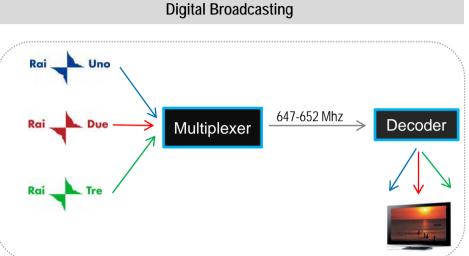

air (FTA) but also pay TV (PTV) and pay per view (PPV) offers.
- New characteristics of broadcasting services will be ubiquity, accessibility, convenience, localization, personalization, better access to more information with a high level of individual interaction.
- FTA will still take a major role of the broadcasting service, however interactive services are expected to push PTV and PPV into a larger dimension.
- Convergence between telecommunication, media and technology industries will be further enhanced - the multi media value chain will be characterized by co-existence of content, network and serviceproviders that actively competing against each other for the client – the ability to offer appealing interactive content will become the "killer application".



## Multiplexer - MUX





- A MUX or multiplex is a portion of radio spectrum in which analogical or digital signaling can be put
  - Analogical: whole bandwidth for a single audio-/video- + text-content (i.e. RaiUno) is used.
  - Digital: "Multiplex" more content and compress it: flow can be delivered through a single signaling and, once "de-Multiplexed" by our encoder, it contains many channels. The number of channels on TV is multiplied
- A single frequency carries 24 Mbits / second bandwidth.
- A single audio/video content needs:
  - 3/4 Mbits/sec bandwidth in standard definition: 6-8 channels/MUX
  - 8 Mbits/sec bandwidth in high definition:
     3 channels/MUX







If you require additional financial info or if you would like to provide us with financial suggestions and comments, please contact us at the