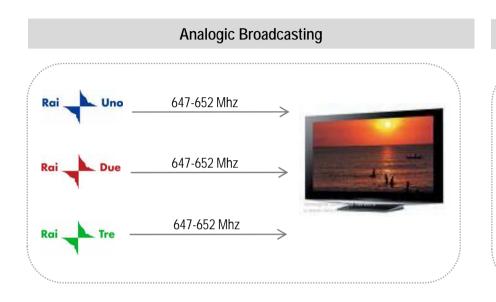

o air (FTA) but also pay TV (PTV) and pay per view (PPV) offers.
- New characteristics of broadcasting services will be ubiquity, accessibility, convenience, localization, personalization, better access to more information with a high level of individual interaction.
- FTA will still take a major role of the broadcasting service, however interactive services are expected to push PTV and PPV into a larger dimension.
- Convergence between telecommunication, media and technology industries will be further enhanced - the multi media value chain will be characterized by co-existence of content, network and serviceproviders that actively competing against each other for the client – the ability to offer appealing interactive content will become the "killer application".



## Multiplexer - MUX





- A MUX or multiplex is a portion of radio spectrum in which analogical or digital signaling can be put
  - Analogical: whole bandwidth for a single audio-/video- + text-content (i.e. RaiUno) is used.
  - Digital: "Multiplex" more content and compress it: flow can be delivered through a single signaling and, once "de-Multiplexed" by our encoder, it contains many channels. The number of channels on TV is multiplied
- A single frequency carries 24 Mbits / second bandwidth.
- A single audio/video content needs:
  - 3/4 Mbits/sec bandwidth in standard definition: 6-8 channels/MUX
  - 8 Mbits/sec bandwidth in high definition:
     3 channels/MUX







If you require additional financial info or if you would like to provide us with financial suggestions and comments, please contact us at th