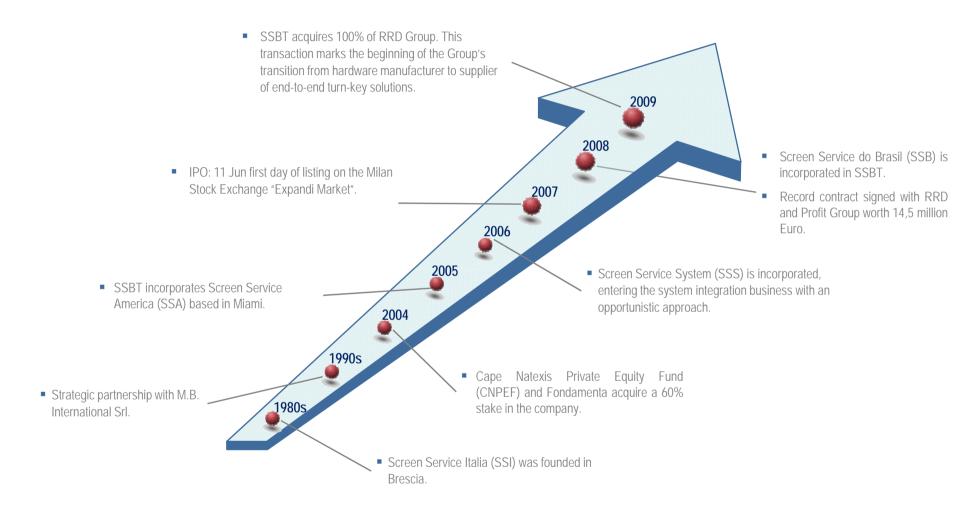

vider and network operator in Italian context
- Starting from own microwave backbone, Tivuitalia can build national DTT netwotk; it has right to transmit, has infrastructure and has expertise.



## Small but Global

## Strategies for growth: catching opportunities around the core

#### Core business



 Development of international markets and growth of distribution channels



 Technology advancement with new product introduction due to R&D activity



 Focus on supply chain and operations excellence



Enhance planning and control

#### **Opportunities**



 Having a national digital network to enabling content provider to transmit own contents on DDT



Leverage our know-how in addressable markets:

- Military
- Utilities
- Public safety



## Company Overview – Historical Milestones





# FY 2009 Financial Highlights







## Ebit



#### Net Result

Ebitda





# Agenda

- Company overview
- Screen Service: key differentiators
- Growth strategy Opportunities
- 1Q 2010 Results



# Screen Service: key differentiators

#### Focus on R&D activities

- R&D staff: more than 30% of total group workforce
- Research teams (based in Brescia, Milano, Baranzate (MI) and Lamezia (CZ)) focuses into both basic and precompetitive research on new technologies and solutions
- Research activity is key to future technologies and enables wide international partnership

#### Anticipate market needs

 Innovation activity aims to meet customer needs with a pro-active approach, anticipating their future needs

#### Faster-to-market with new technology

- Outsourcing of low-added value and