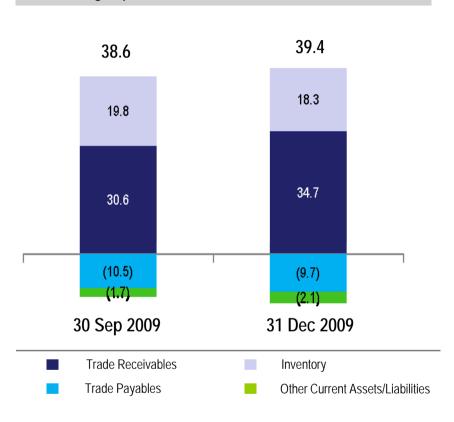

| €m       | 10   | 1Q 2010 |     | 2009   | YoY %    |
|----------|------|---------|-----|--------|----------|
| Revenues | 18.1 | 100.0%  | 8.5 | 100.0% | + 112.9% |
| Ebitda   | 6.2  | 34.1%   | 2.2 | 25.4%  | + 186.0% |
| Ebit     | 5.7  | 31.4%   | 2.0 | 23.2%  | + 187.7% |
| Ebt      | 5.9  | 32.4%   | 1.9 | 22.5%  | + 206.2% |



## Revenues

#### Revenues



#### **Revenues Breakdown for Division**



| Revenues |
|----------|
| 16.4     |
| 1.7      |
| 0.03     |
| 18.1     |
|          |

#### Revenues Breakdown for Geographic Area



| Area     | Revenues |
|----------|----------|
| Italy    | 10.7     |
| EU       | 2.2      |
| Extra EU | 5.2      |
| Total    | 18.1     |
|          |          |

## NFP and WC

#### **Net Financial Position**



## **Net Working Capital**





## Company Profile

#### Group's structure Screen Service Broadcasting Technologies S.p.A. 70% 39% 100% Screen Service Screenlogix Innovaction Screen Service RRD S.r.I. America LLC S.r.l. do Brazil Ltda. 25% 100% Tivuitalia Ramec S.r.I. RRD USA Inc. S.p.A.



## Investor Relations

**Investor Relations Contacts:** 

Carla Sora – CFO and IR Tel: +39 030.35.82.225

Barabino&Partners IR

Marco Lastrico

Tel: +39 02.72.02.35.35

investors@screen.it



#### **Share Informations**

N. of shares outstanding: 138.5 m

Price as of 08/02/10: € 0.71

Capitalization: € 99 milion

Italian Stock Exchange – MTA





## Annexes



# FY 2009 Highlights

|   |     | • • • |     |    |       |
|---|-----|-------|-----|----|-------|
| Ы | r∩t | it a  | ทศ  | 10 | SS    |
|   |     | 11 (1 | 111 |    | J.J