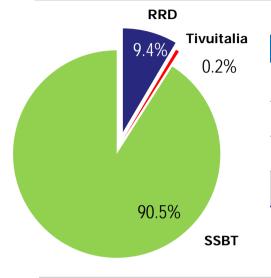

k Digitalization
- Network's maintenance and management
- Rent roughly 22 Mb of the frequency band to third players



## Around the core

#### Screen Service leverages its experience and know-how in addressable markets





# Agenda

- Company overview
- Screen Service: key differentiators
- Growth strategy Opportunities
- 1Q 2010 Results



# 1Q 2010 Highlights

#### Profit and Loss

| €m       | 10   | 1Q 2010 |     | 2009   | YoY %    |
|----------|------|---------|-----|--------|----------|
| Revenues | 18.1 | 100.0%  | 8.5 | 100.0% | + 112.9% |
| Ebitda   | 6.2  | 34.1%   | 2.2 | 25.4%  | + 186.0% |
| Ebit     | 5.7  | 31.4%   | 2.0 | 23.2%  | + 187.7% |
| Ebt      | 5.9  | 32.4%   | 1.9 | 22.5%  | + 206.2% |



## Revenues

#### Revenues



#### **Revenues Breakdown for Division**



| Revenues |
|----------|
| 16.4     |
| 1.7      |
| 0.03     |
| 18.1     |
|          |

#### Revenues Breakdown for Geographic Area



| Area     | Revenues |
|----------|----------|
| Italy    | 10.7     |
| EU       | 2.2      |
| Extra EU | 5.2      |
| Total    | 18.1     |
|          |          |

## NFP and WC

#### **Net Financial Position**



## **Net Working Capital**





## Company Profile

#### Group's structure Screen Service Broadcasting Technologies S.p.A. 70% 39% 100% Screen Service Screenlogix Innovaction Screen Service RRD S.r.I. America LLC S.r.l. do Brazil Ltda. 25% 100% Tivuitalia Ramec S.r.I. RRD USA Inc. S.p.A.



## Investor Relations

**Investor Relations Contacts:** 

Carla Sora – CFO and IR Tel: +39 030.35.82.225

Barabino&Partners IR

Marco Lastrico

Tel: