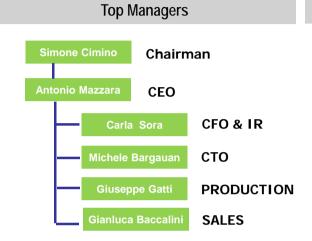

3.2%  | + 187.7% |
| Ebt      | 5.9  | 32.4%   | 1.9 | 22.5%  | + 206.2% |



## Revenues

#### Revenues



#### **Revenues Breakdown for Division**



| Revenues |
|----------|
| 16.4     |
| 1.7      |
| 0.03     |
| 18.1     |
|          |

#### Revenues Breakdown for Geographic Area



| Area     | Revenues |
|----------|----------|
| Italy    | 10.7     |
| EU       | 2.2      |
| Extra EU | 5.2      |
| Total    | 18.1     |
|          |          |

## NFP and WC

#### **Net Financial Position**



## **Net Working Capital**





## Company Profile

#### Group's structure Screen Service Broadcasting Technologies S.p.A. 70% 39% 100% Screen Service Screenlogix Innovaction Screen Service RRD S.r.I. America LLC S.r.l. do Brazil Ltda. 25% 100% Tivuitalia Ramec S.r.I. RRD USA Inc. S.p.A.



## Investor Relations

**Investor Relations Contacts:** 

Carla Sora – CFO and IR Tel: +39 030.35.82.225

Barabino&Partners IR

Marco Lastrico

Tel: +39 02.72.02.35.35

investors@screen.it



#### **Share Informations**

N. of shares outstanding: 138.5 m

Price as of 08/02/10: € 0.71

Capitalization: € 99 milion

Italian Stock Exchange – MTA





## Annexes



# FY 2009 Highlights

|   |     | • • • |     |    |       |
|---|-----|-------|-----|----|-------|
| Ы | r∩t | it a  | ทศ  | 10 | SS    |
|   |     | 11 (1 | 111 |    | J.J.J |

| €m         | FY   | FY 2009 |      | 2008   | YoY %   |
|------------|------|---------|------|--------|---------|
| Revenues   | 52.9 | 100.0%  | 31.2 | 100.0% | +69.7%  |
| Ebitda     | 18.8 | 35.6%   | 8.3  | 26.5%  | +128.1% |
| Ebit       | 17.0 | 32