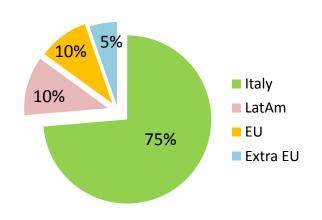

Geographic Breakdown

| Area     | H1 2011 | H1 2010 |
|----------|---------|---------|
| Italy    | 22.7    | 15.1    |
| EU       | 2.9     | 3.4     |
| Extra EU | 1.6     | 4.4     |
| LatAm    | 3.0     | 2.0     |
| Total    | 30.2    | 24.9    |