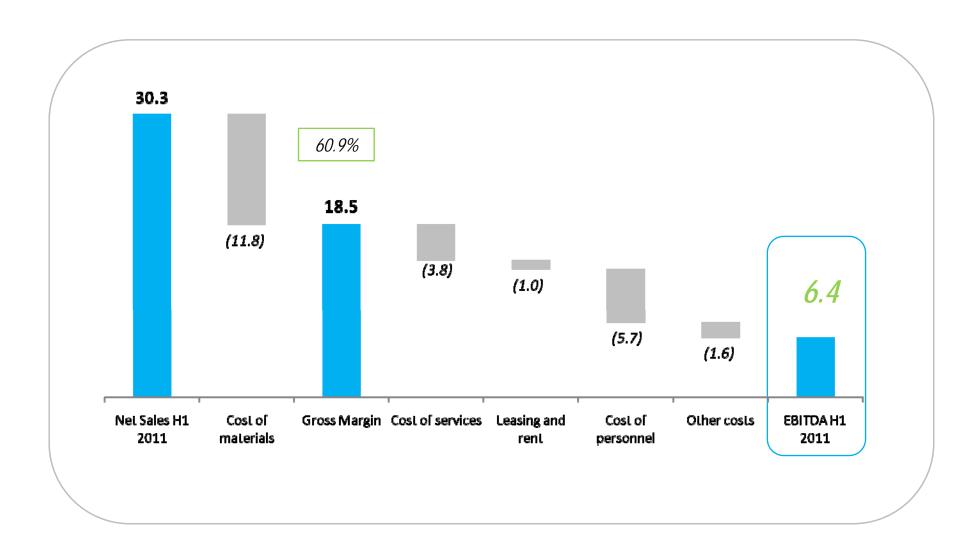

4 | Asia           | India, Malaysia and Indonesia                                                                                                         |

# **Network Operator**





On Air the first 3 new channels







Now we are ready to catch opportunities with a pop coverage of ~ 70%

# H1 2011 Financial Highlights



Revenues

30.2

VS

24.9

Ebitda

6.4

1/5

6.4

**Ebit** 

*5.1* 

VS

5.4

**Net Result** 

2.3

VS

3.2

### H1 2011 Revenues

Revenues

30.2

1/5

24.9

**BU** Breakdown



28.0



2.2

Geographic Breakdown



| Area     | H1 2011 | H1 2010 |
|----------|---------|---------|
| Italy    | 22.7    | 15.1    |
| EU       | 2.9     | 3.4     |
| Extra EU | 1.6     | 4.4     |
| LatAm    | 3.0     | 2.0     |
| Total    | 30.2    | 24.9    |

# H1 2011 Ebitda bridge



### NFP and WC

#### **Net Financial Position**



#### **Net Working Capital**



### H1 2011 Cash Flow





#### **Investor Relations**

Carla Sora – CFO e IR Tel: +39 030.35.82.225

Barabino&Partners IR Marco Lastrico Elena Bacis Tel: +39 02.72.02.35.35

investors@screen.it