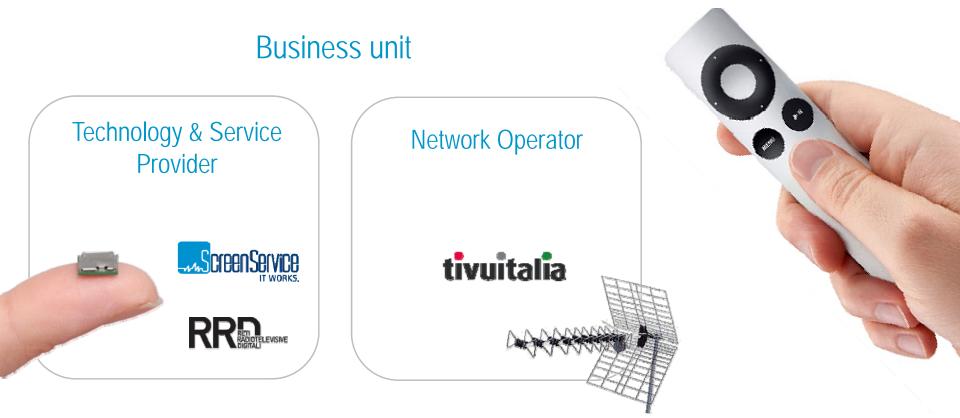

## Technology & Service Provider

Screen Service is expanding its international presence to exploit growth opportunities in various geographical markets and keep boosting revenues even after Italy's switch-off.

# **Network Operator**

On Air the first 3 new channels

Now we are ready to catch opportunities with a pop coverage of ~ 70%