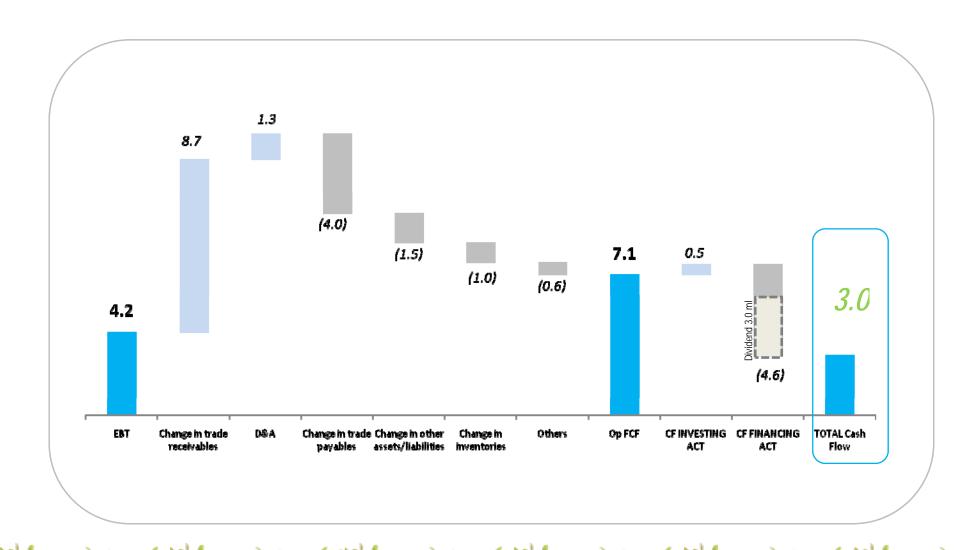

|

# **Network Operator**





On Air the first 3 new channels







Now we are ready to catch opportunities with a pop coverage of ~ 70%

# H1 2011 Financial Highlights



Revenues

30.2

VS

24.9

Ebitda

6.4

1/5

6.4

**Ebit** 

*5.1* 

VS

5.4

**Net Result** 

2.3

VS

3.2

### H1 2011 Revenues

Revenues

30.2

1/5

24.9

**BU** Breakdown



28.0



2.2

Geographic Breakdown



| Area     | H1 2011 | H1 2010 |
|----------|---------|---------|
| Italy    | 22.7    | 15.1    |
| EU       | 2.9     | 3.4     |
| Extra EU | 1.6     | 4.4     |
| LatAm    | 3.0     | 2.0     |
| Total    | 30.2    | 24.9    |

# H1 2011 Ebitda bridge



### NFP and WC

#### **Net Financial Position**



#### **Net Working Capital**



### H1 2011 Cash Flow





#### **Investor Relations**

Carla Sora – CFO e IR Tel: +39 030.35.82.225

Barabino&Partners IR Marco Lastrico Elena Bacis Tel: +39 02.72.02.35.35

investors@screen.it