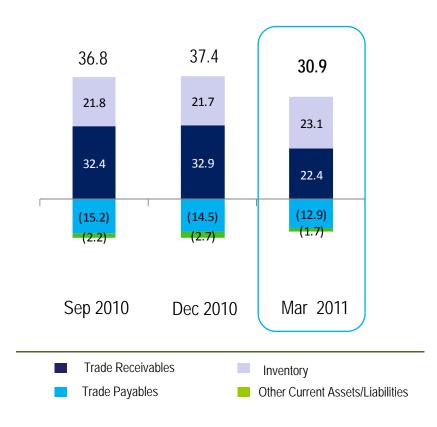

|

# **Network Operator**





On Air the first 3 new channels







Now we are ready to catch opportunities with a pop coverage of ~ 70%

# H1 2011 Financial Highlights



Revenues

30.2

VS

24.9

Ebitda

6.4

1/5

6.4

**Ebit** 

*5.1* 

VS

5.4

**Net Result** 

2.3

VS

3.2

### H1 2011 Revenues

Revenues

30.2

1/5

24.9

**BU** Breakdown



28.0



2.2

Geographic Breakdown



| Area     | H1 2011 | H1 2010 |
|----------|---------|---------|
| Italy    | 22.7    | 15.1    |
| EU       | 2.9     | 3.4     |
| Extra EU | 1.6     | 4.4     |
| LatAm    | 3.0     | 2.0     |
| Total    | 30.2    | 24.9    |

# H1 2011 Ebitda bridge



### NFP and WC

#### **Net Financial Position**



#### **Net Working Capital**



### H1 2011 Cash Flow





#### **Investor Relations**

Carla Sora – CFO e IR Tel: +39 030.35.82.225

Barabino&Partners IR Marco Lastrico Elena Bacis Tel: +39 02.72.02.35.35

investors@screen.it